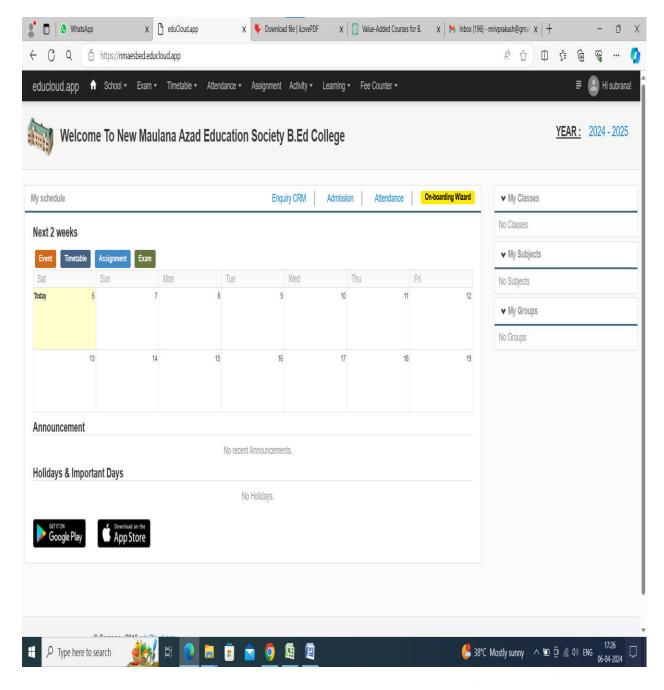

# 6.2.3: Implementation of e-governance are in the following areas of operation

- 1. Planning and Development
- 2.Administration
- 3. Finance and Accounts
- 4. Student Admission and Support
- 5. Examination System
- 6.Biometric / digital attendance for staff
- 7.Biometric / digital attendance for students

### 1. Planning and Development