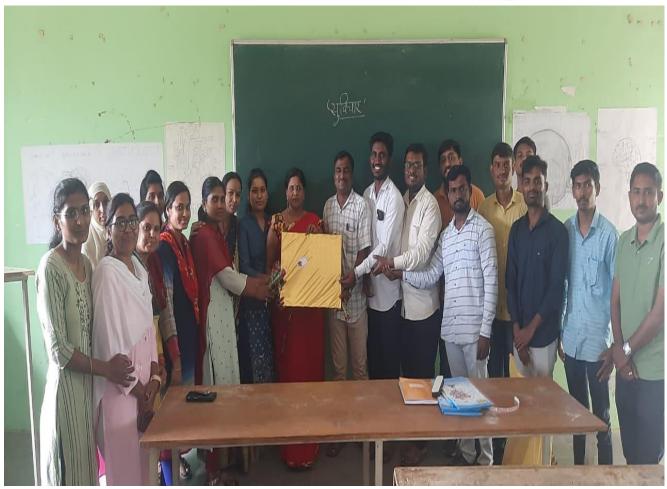

| Name of the                     | Blood Donation programme                                                                                                                                                                                                                                                                                                                                                            |
|---------------------------------|-------------------------------------------------------------------------------------------------------------------------------------------------------------------------------------------------------------------------------------------------------------------------------------------------------------------------------------------------------------------------------------|
| Activity                        | blood Donation programme                                                                                                                                                                                                                                                                                                                                                            |
| Type of Activity                | Blood Donation programme                                                                                                                                                                                                                                                                                                                                                            |
| Date and Time                   | 19/8/2022                                                                                                                                                                                                                                                                                                                                                                           |
| of Activity                     | 19/0/2022                                                                                                                                                                                                                                                                                                                                                                           |
| Details of                      | 56                                                                                                                                                                                                                                                                                                                                                                                  |
| Participants                    | 50                                                                                                                                                                                                                                                                                                                                                                                  |
| Resource Person                 | Red Cross Society                                                                                                                                                                                                                                                                                                                                                                   |
| Coordinators                    | NSS Coordinators                                                                                                                                                                                                                                                                                                                                                                    |
|                                 |                                                                                                                                                                                                                                                                                                                                                                                     |
| Organizing dept.<br>Description | NSS Department                                                                                                                                                                                                                                                                                                                                                                      |
|                                 | The Blood Donation Program is a crucial initiative aimed at encouraging voluntary blood donation to meet the ever-growing demand for blood transfusions in medical emergencies, surgeries, and treatments. Organized by healthcare institutions, non-profit organizations, or governmental bodies, these programs raise awareness about the importance of donating blood regularly. |
|                                 | Blood donation drives are typically conducted in various locations such as<br>schools, colleges, workplaces, and community centers to make the process<br>accessible to donors. These events provide a convenient platform for<br>individuals to contribute to saving lives by donating blood.                                                                                      |
|                                 | Volunteers undergo a brief medical screening to ensure their eligibility for<br>donation and are then guided through the donation process by trained staff.<br>Donated blood is carefully tested for compatibility and safety standards<br>before being used for transfusions.                                                                                                      |
|                                 | The success of these programs relies heavily on community participation<br>and support. Through effective promotion and education, they aim to dispel<br>myths surrounding blood donation and encourage a culture of altruism and<br>solidarity. Ultimately, the Blood Donation Program plays a vital role in<br>ensuring an adequate and safe blood supply for those in need.      |